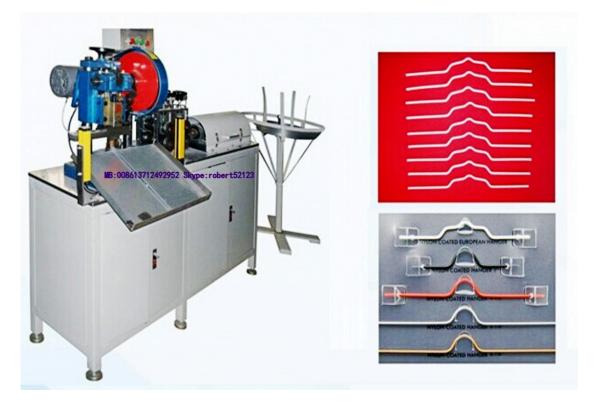

## NB-500 Automatic calendar hanger Forming Machine

## **Advantages:**

This machine can make the steel wire, coated steel wire, galvanizing wire automatically straight, cutting and forming to be the calendar hanger.

Program setting by use Touch-screen and PLC. Make it high accuracy and quality. With safety device on the machine,make sure safe production.

With high speed puncher, make the machine with fast production speed By changing mold can make different size of hanger

## **Specifications:**

Max.forming length:500mm Min.forming length:80mm Main machine dimension:1.52m\*0.6m\*1.40m Raw material loading frame:0.8m\*0.8m\*1.10m Total Power:1.6kw Weight:300KG